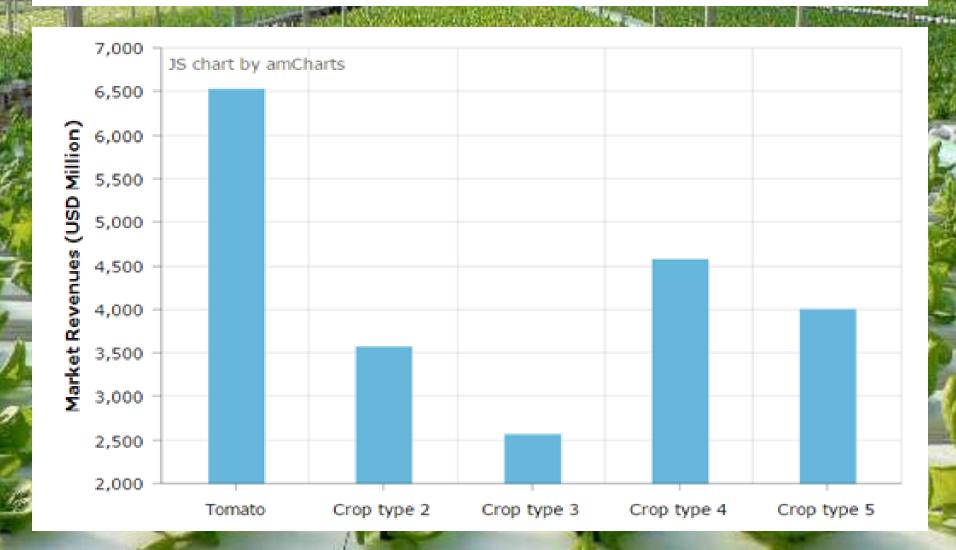

the world for the worth of Rs. 2119.50 crores during the year 2015-16. India grows the largest number of vegetables from temperate to humid tropics and from sea-level to snowline. Thus, as an entrepreneur this project offers an exciting opportunity to you.



## **Market Outlook**

The global hydroponics market is estimated to grow at a CAGR of 6.7% during the 2017-2022 forecast period. The hydroponics market value is anticipated to grow from USD XX million in 2016 to USD 31436.7 million by 2022. A sub-segment of hydro-culture, hydroponics is a method of growing plants using mineral nutrient solutions, in water, without soil. Hydroponics method uses two main mediums to grow crops - solution culture and solid medium culture.



#### Global Hydroponics Market Revenue, by Crop Type in 2016







#### Hydroponics Market Size, by Region (2015-2020)





## Project at a Glance

| COST O                  | F PROJE         | СТ       | MEANS OF FINANCE |                        |                 |         |        |  |
|-------------------------|-----------------|----------|------------------|------------------------|-----------------|---------|--------|--|
|                         |                 |          |                  |                        |                 | Propose |        |  |
| Particulars             | <b>Existing</b> | Proposed | Total            | <b>Particulars</b>     | <b>Existing</b> | d       | Total  |  |
| Land & Site Development |                 |          |                  |                        |                 |         |        |  |
| Exp.