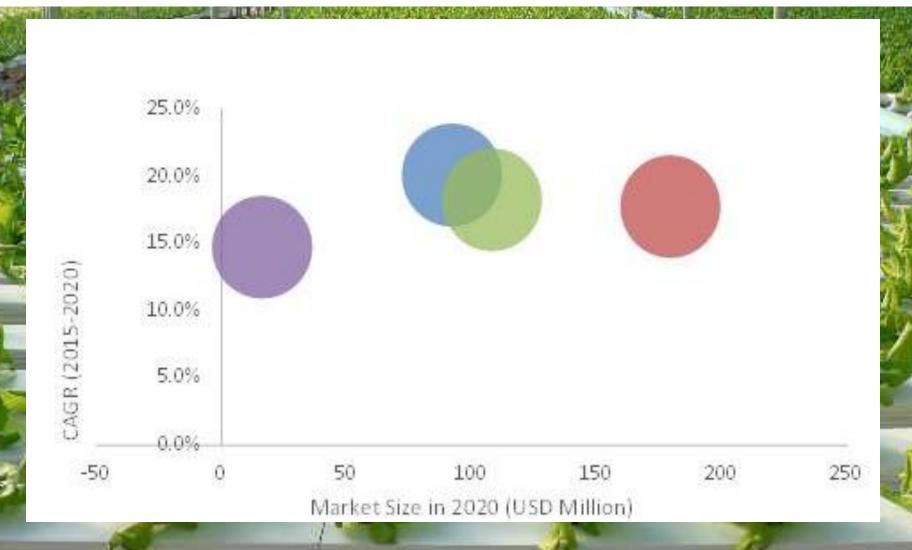

ear 2015-16. India grows the largest number of vegetables from temperate to humid tropics and from sea-level to snowline. Thus, as an entrepreneur this project offers an exciting opportunity to you.



## **Market Outlook**

The global hydroponics market is estimated to grow at a CAGR of 6.7% during the 2017-2022 forecast period. The hydroponics market value is anticipated to grow from USD XX million in 2016 to USD 31436.7 million by 2022. A sub-segment of hydro-culture, hydroponics is a method of growing plants using mineral nutrient solutions, in water, without soil. Hydroponics method uses two main mediums to grow crops - solution culture and solid medium culture.



#### Global Hydroponics Market Revenue, by Crop Type in 2016







#### Hydroponics Market Size, by Region (2015-2020)





## Project at a Glance

| COST O                  | F PROJE         | СТ       | MEANS OF FINANCE |                        |                 |         |        |  |
|-------------------------|-----------------|----------|------------------|------------------------|-----------------|---------|--------|--|
|                         |                 |          |                  |                        |                 | Propose |        |  |
| Particulars             | <b>Existing</b> | Proposed | Total            | <b>Particulars</b>     | <b>Existing</b> | d       | Total  |  |
| Land & Site Development |                 |          |                  |                        |                 |         |        |  |
| Exp.                    | 0.00            | 35.00    | 35.00