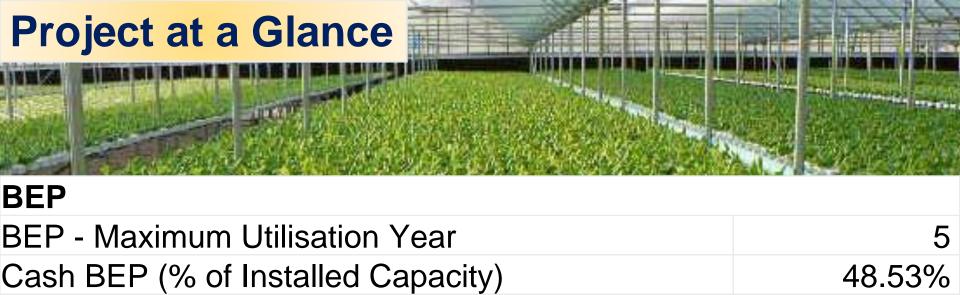

29.17%

0.79 -15.82

Total BEP (% of Installed Capacity) IRR, PAYBACK and FACR

Internal Rate of Return .. (In %age)

Payback Period of the Project is (In Years) Fixed Assets Coverage Ratio (No. of times)

69.95%