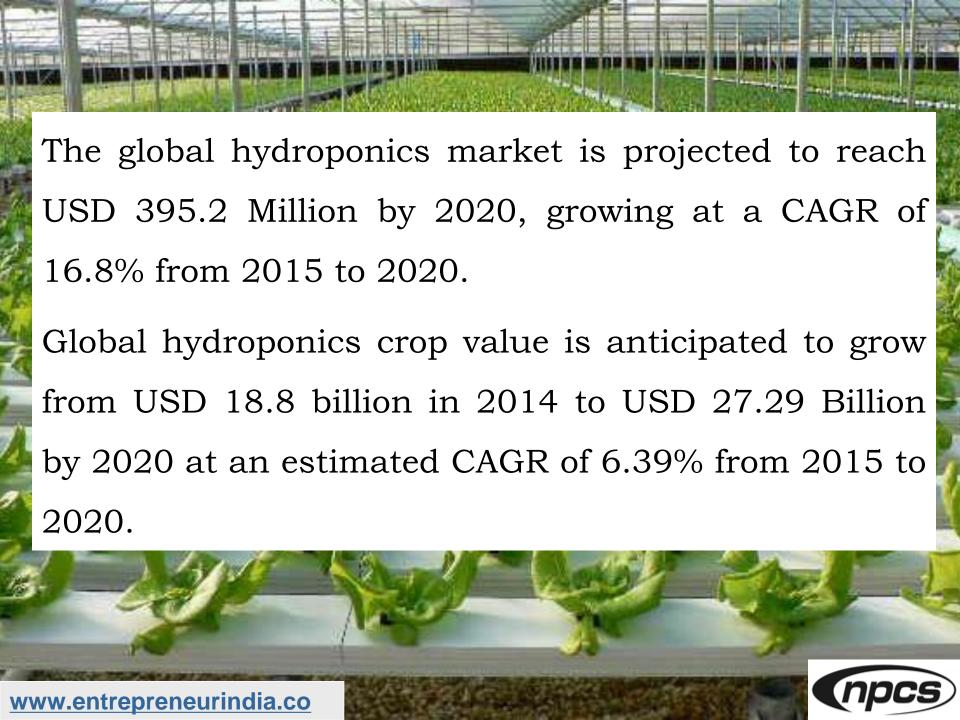

## **Market Outlook**

The global hydroponics market is estimated to grow at a CAGR of 6.7% during the 2017-2022 forecast period. The hydroponics market value is anticipated to grow from USD XX million in 2016 to USD 31436.7 million by 2022. A sub-segment of hydro-culture, hydroponics is a method of growing plants using mineral nutrient solutions, in water, without soil. Hydroponics method uses two main mediums to grow crops - solution culture and solid medium culture.