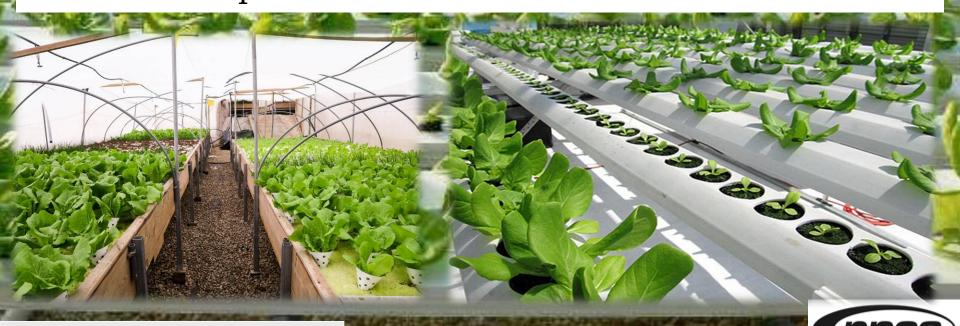

#### Introduction

Hydroponics is a system of agriculture that utilizes nutrient-laden water rather than soil for plant nourishment. The re-use of nutrient water supplies makes process-induced eutrophication (excessive plant growth due to overabundant nutrients) and general pollution of land and water unlikely, since runoff in weather-independent facilities is not a concern.

Aeroponic and hydroponic systems do not require pesticides, require less water and space than traditional agricultural systems, and may be stacked (if outfitted with led lighting) in order to limit space use (vertical farming). This makes them optimal for use in cities, where space is particularly limited and populations are high-self-sustaining city-based food systems mean a reduced strain on distant farms, the reduction of habitat intrusions, fewer food miles, and fewer carbon emissions.